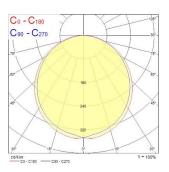

able                        | No                                                             |
| LED Flickering Rate             | Ultra low (5% or less)                                         |
| Housing colour                  | RAL 9003 - Signal white                                        |
| IP rating                       | IP40/20                                                        |
| IK rating                       | IK03                                                           |
| Product EAN number              | 5410288472232                                                  |
|                                 |                                                                |

### **PHOTOMETRY**



# START Panel Flat 1200x600 START Panel Flat 1200x600 6100Lm 840 0047223





### **TECHNICAL DRAWINGS**