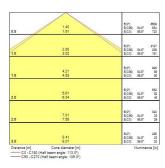

mmable                        | No                                                             |
| LED Flickering Rate             | Ultra low (5% or less)                                         |
| Housing colour                  | RAL 9003 - Signal white                                        |
| IP rating                       | IP40/20                                                        |
| IK rating                       | IK03                                                           |
| Product EAN number              | 5410288472232                                                  |
|                                 |                                                                |

### **PHOTOMETRY**



# START Panel Flat 1200x600 START Panel Flat 1200x600 6100Lm 840 0047223





### **TECHNICAL DRAWINGS**